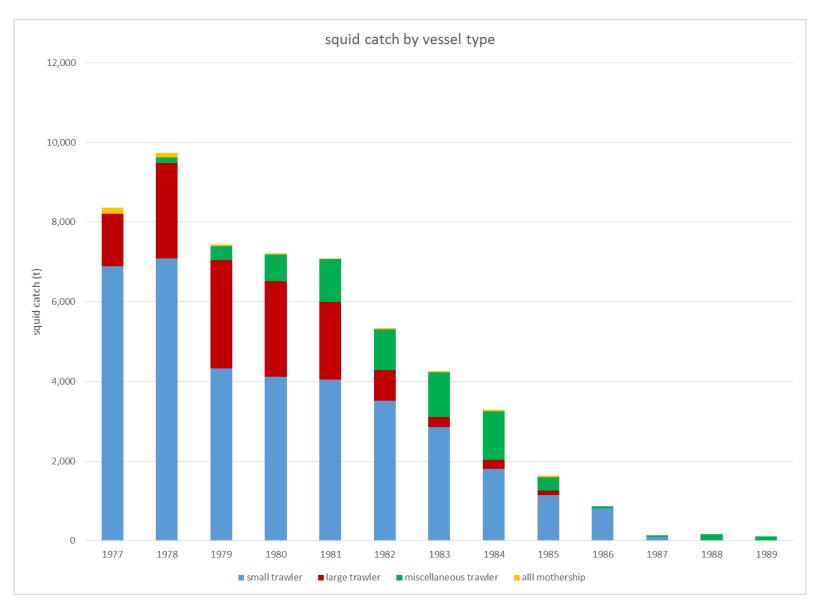

# squid issues 2016



**Joint Plan Team meetings September 2016** 

#### overview

- re: SSC comments regarding moving squid to EC
- squid catches 1977-1990
- environmental effects on squid

# squid complex: what do we mean by "squid"?



#### BSAI squid catch history (1977-1990) and OFLs



## foreign BSAI squid catch 1977-1990



## foreign BSAI squid catch by area



#### foreign BSAI squid catch by vessel type



#### foreign BSAI catch composition by vessel type



# foreign vessel observer coverage



#### 2 ways of looking at effort

- vessel days
- CPUE
  - by vessel type
  - kg/minute
  - kg/haul
  - vessel CPUE weighted by effort (days) to get overall mean CPUE

#### area-specific CPUE by vessel type













#### area-specific catch by vessel type





#### area-specific effort and CPUE





# squid CPUE patterns



# squid CPUE patterns



# squid CPUE patterns



## catch vs weighted mean CPUE



#### vessel days and total catch





#### squid catch summary

- reduced catches after 1981 result from decreasing effort
- CPUE unrelated to total squid catch (mostly)
- causes of 1977-1981 patterns unclear but may be related to changes in within-area and between-area fishing locations
- o