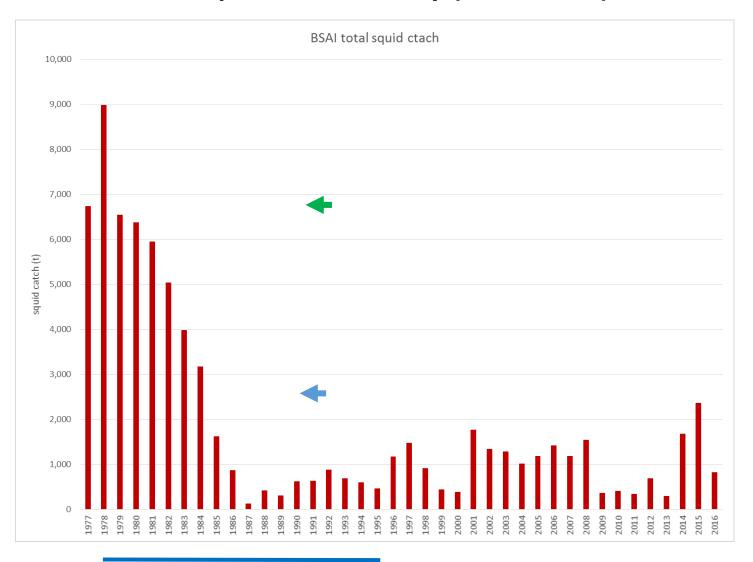

#### BSAI squid catch history (1977-1990) and OFLs

## foreign BSAI squid catch 1977-1990

#### squid catch summary

- reduced catches after 1981 result from decreasing effort
- CPUE unrelated to total squid catch (mostly)
- causes of 1977-1981 patterns unclear but may be related to changes in within-area and between-area fishing locations
- observer coverage low during catch period used for OFL (1977-1981)