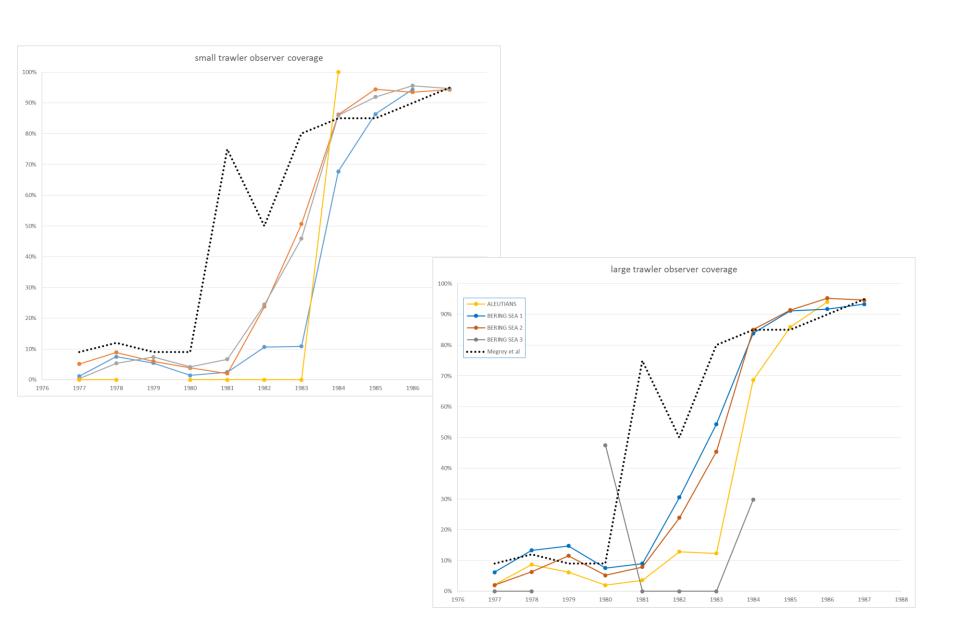

# squid issues 2016



**Joint Plan Team meetings September 2016** 

#### overview

- re: SSC comments regarding moving squid to EC
- squid catches 1977-1990
- environmental effects on squid

# squid complex: what do we mean by "squid"?



#### BSAI squid catch history (1977-1990) and OFLs



## foreign BSAI squid catch 1977-1990



## foreign BSAI squid catch by area



#### foreign BSAI squid catch by vessel type



#### foreign BSAI catch composition by vessel type



# foreign vessel observer coverage



#### 2 ways of looking at effort

- vessel days
- CPUE
  - by vessel type
  - kg/minute
  - kg/haul
  - vessel CPUE weighted by effort (days) to get overall mean CPUE

#### area-specific CPUE by vessel type













#### area-specific catch by vessel type





#### area-specific effort and CPUE





# squid CPUE patterns



# squid CPUE patterns



# squid CPUE patterns



## catch vs weighted mean CPUE



#### vessel days and total catch





#### squid catch summary

- reduced catches after 1981 result from decreasing effort
- CPUE unrelated to total squid catch (mostly)
- causes of 1977-1981 patterns unclear but may be related to changes in within-area and between-area fishing locations
- observer coverage low during catch period used for OFL (1977-1981)

#### environmental effect