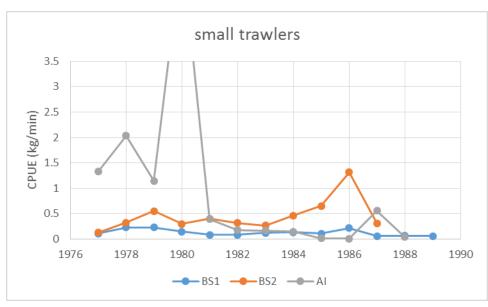

# squid issues 2016



**Joint Plan Team meetings September 2016** 

#### overview

- re: SSC comments regarding moving squid to EC
- squid catches 1977-1990
- environmental effects on squid

# squid complex: what do we mean by "squid"?



#### BSAI squid catch history (1977-1990) and OFLs



## foreign BSAI squid catch 1977-1990



## foreign BSAI squid catch by area



#### foreign BSAI squid catch by vessel type



#### foreign BSAI catch composition by vessel type



# foreign vessel observer coverage



#### 2 ways of looking at effort

- vessel days
- CPUE
  - by vessel type
  - kg/minute
  - kg/haul
  - vessel CPUE weighted by effort (days) to get overall mean CPUE

#### area-specific CPUE by vessel type













#### area-specific catch by vessel type





#### area-specific effort and CPUE





# squid CPUE patterns



# squid CPUE patterns



# squid CPUE patterns



## catch vs weighted mean CPUE



#### vessel days and total catch





#### squid catch summary

- reduced catches after 1981 result from decreasing effort
- CPUE unrelated to total squid catch (mostly)
- causes of 1977-1981 patterns unclear but may be related to changes in within-area and between-area fishing locations
- observer coverage low during catch period used for OFL (1977-1981)

#### environmental effects on squid (briefly)



#### environmental effects on squid (briefly)

- warmer temperatures = faster growth
- growth effects depend on prey availability, oxygen
- less ability to survive poor conditions due to