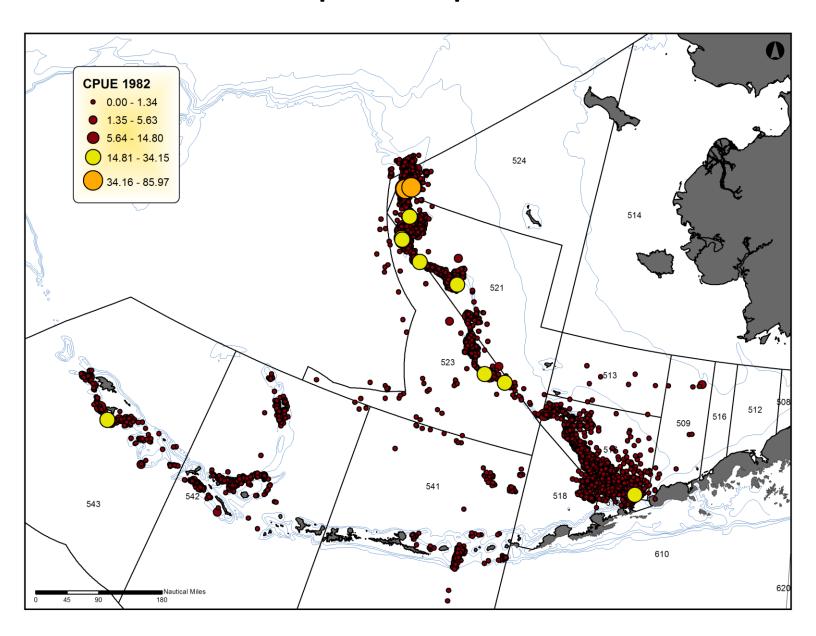

#### overview

- re: SSC comments regarding moving squid to EC
- squid catches 1977-1990
- environmental effects on squid

# squid complex: what do we mean by "squid"?



#### BSAI squid catch history (1977-1990) and OFLs



## foreign BSAI squid catch 1977-1990



## foreign BSAI squid catch by area



#### foreign BSAI squid catch by vessel type



#### foreign BSAI catch composition by vessel type



# foreign vessel observer coverage



#### 2 ways of looking at effort

- vessel days
- CPUE
  - by vessel type
  - kg/minute
  - kg/haul
  - vessel CPUE weighted by effort (days) to get overall mean CPUE

#### area-specific CPUE by vessel type













#### area-specific catch by vessel type





#### area-specific effort and CPUE





# squid CPUE patterns



# squid CPUE patterns



# squid CPUE patterns



## catch vs weighted mean CPUE



#### vessel days and total catch





#### squid catch summary

- reduced catches after 1981 result from decreasing effort
- CPUE unrelated to total squid catch (mostly)
- causes of 1977-1981 patterns unclear but may be related to changes in within-area and between-area fishing locations
- observer coverage low during catch period used for OFL (1977-1981)

#### environmental effects on squid (briefly)



#### environmental effects on squid (briefly)

- warmer temperatures = faster growth
- growth effects depend on prey availability, oxygen
- less ability to survive poor conditions due to increased metabolic rate
- maturation at smaller size, smaller offspring
- increases in multiple cohorts, changes in annual patterns