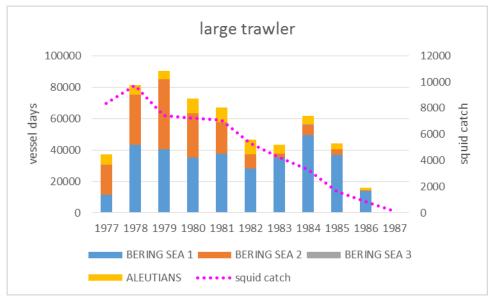

#### foreign BSAI squid catch by vessel type

#### area-specific effort and CPUE

#### vessel days and total catch