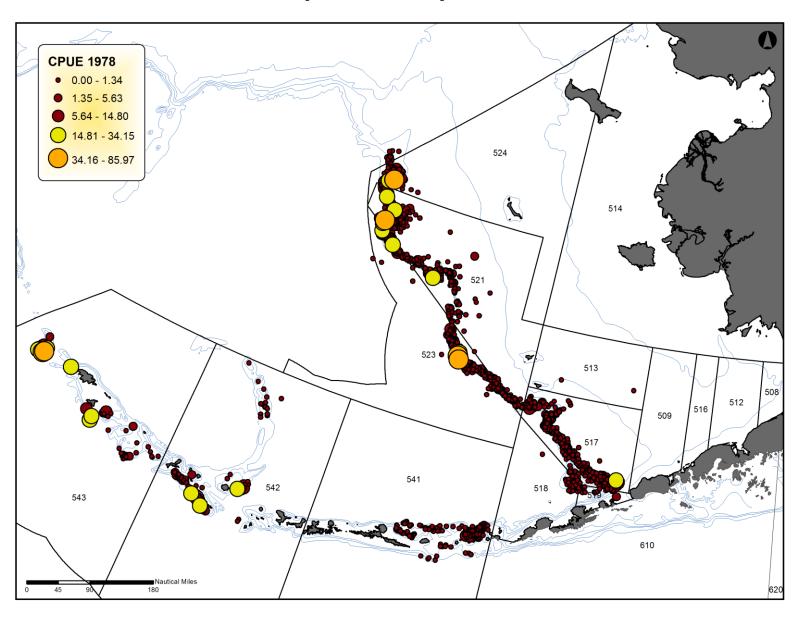

eetings September 2016** 

#### overview

- re: SSC comments regarding moving squid to EC
- squid catches 1977-1990
- environmental effects on squid

# squid complex: what do we mean by "squid"?



#### BSAI squid catch history (1977-1990) and OFLs



## foreign BSAI squid catch 1977-1990



## foreign BSAI squid catch by area



#### foreign BSAI squid catch by vessel type



#### foreign BSAI catch composition by vessel type



# foreign vessel observer coverage



#### 2 ways of looking at effort

- vessel days
- CPUE
  - by vessel type
  - kg/minute
  - kg/haul
  - vessel CPUE weighted by effort (days) to get overall mean CPUE

#### area-specific CPUE by vessel type













#### area-specific catch by vessel type





#### area-specific effort and CPUE





# squid CPUE patterns



# squid CPUE patterns



# squid CPUE patterns



## catch vs weighted mean CPUE



#### vessel days and total catch





#### squid catch summary

- reduced catches after 1981 result from decreasing effort
- CPUE unrelated to total squid catch (mostly)
- causes of 1977-1981 patterns unclear but may be related to changes in within-area and between-area fishing locations
- observer coverage low during catch period used for OFL (1977-1981)

#### environmental effects on squid (briefly)



#### environmental effects on squid (briefly)

- warmer temperatures = faster growth
- growth effects depend on prey availability, oxygen
- less ability to survive poor conditions due to increased metabolic rate
- maturation at smaller size, smaller offspring
- increases in multiple cohorts, changes in an