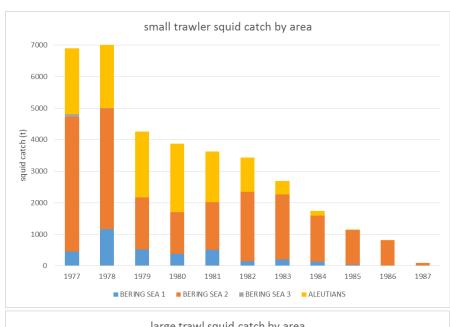

## foreign BSAI squid catch by area

#### squid catch summary

- reduced catches after 1981 result from decreasing effort
- CPUE unrelated to total squid catch (mostly)
- causes of 1977-1981 patterns unclear but may be related to changes in within-area and between-area fishing locations
- observer coverage low during catch period used for OFL (1977-1981)