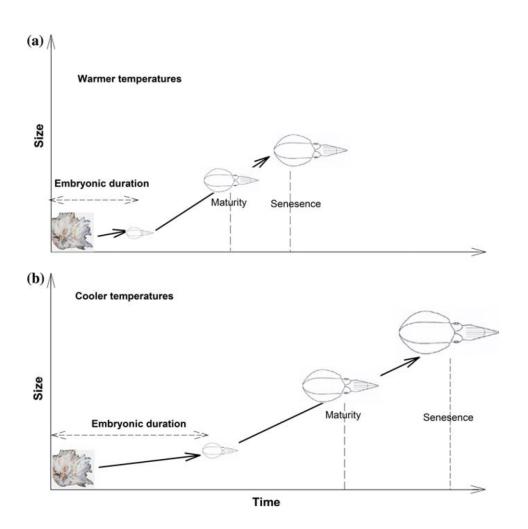

#### environmental effects on squid (briefly)

#### environmental effects on squid (briefly)

- warmer temperatures = faster growth
- growth effects depend on prey availability, oxygen
- less ability to survive poor conditions due to increased metabolic rate
- maturation at smaller size, smaller offspring
- increases in multiple cohorts, changes in annual patterns