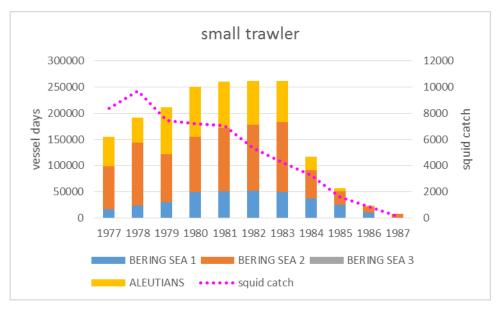

#### foreign BSAI squid catch by vessel type

#### area-specific effort and CPUE

#### vessel days and total catch