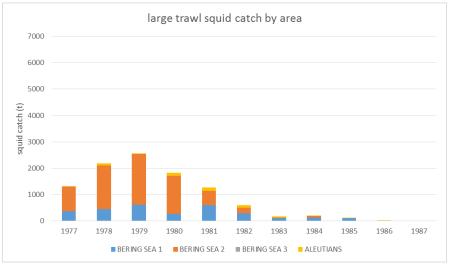

## foreign BSAI squid catch by area

#### squid catch summary

- reduced catches after 1981 result from decreasing effort
- CPUE unrelated to total squid catch (mostly)
- causes of 1977-1981 patterns unclear but may be related to changes in within-area and between-area fishing locations
- observer coverage low during catch period used for OFL (1977-1981)