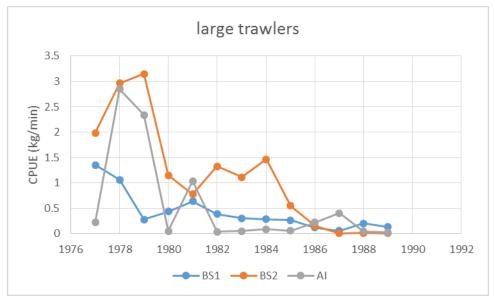

# squid issues 2016



**Joint Plan Team meetings September 2016** 

#### overview

- re: SSC comments regarding moving squid to EC
- squid catches 1977-1990
- environmental effects on squid

# squid complex: what do we mean by "squid"?



#### BSAI squid catch history (1977-1990) and OFLs



## foreign BSAI squid catch 1977-1990



## foreign BSAI squid catch by area



#### foreign BSAI squid catch by vessel type



#### foreign BSAI catch composition by vessel type



# foreign vessel observer coverage



#### 2 ways of looking at effort

- vessel days
- CPUE
  - by vessel type
  - kg/minute
  - kg/haul
  - vessel CPUE weighted by effort (days) to get overall mean CPUE

#### area-specific CPUE by vessel type













#### area-specific catch by vessel type





#### area-specific effort and CPUE





# squid CPUE patterns



# squid CPUE patterns



# squid CPUE patterns



## catch vs weighted mean CPUE



#### vessel days and total catch





#### squid catch summary

- reduced catches after 1981 result from decreasing effort
- CPUE unrelated to total squid catch (mostly)
- causes of 1977-1981 patterns unclear but may be related to changes in within-area and between-area fishing locations
- observer coverage low during catch period used for OFL (1977-1981)

#### environmental effects on squid (briefly)



#### environmental effects on squid (briefly)

- warmer temperatures = faster growth
- growth effects depend on prey availability, oxygen
- less ability to survive poor conditions due to i