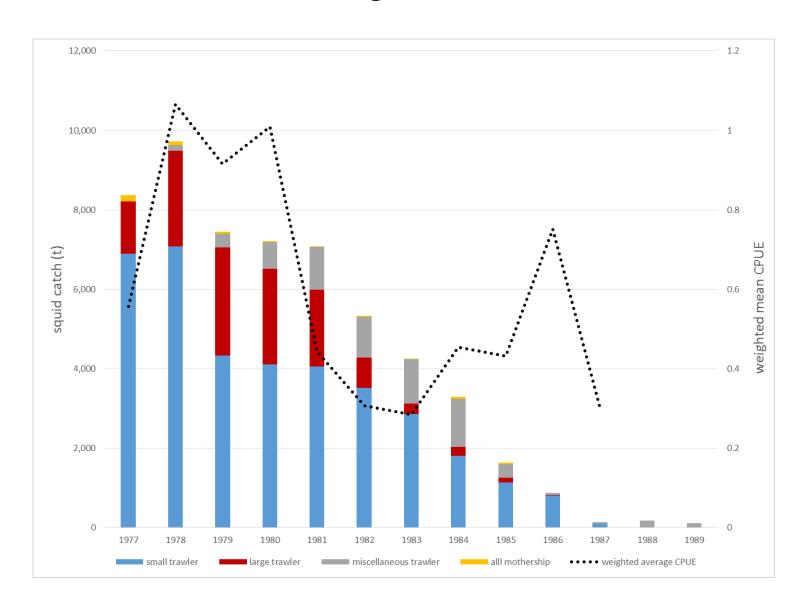

## catch vs weighted mean CPUE

#### vessel days and total catch

#### squid catch summary

- reduced catches after 1981 result from decreasing effort
- CPUE unrelated to total squid catch (mostly)
- causes of 1977-1981 patterns unclear but may be related to changes in within-area and between-area fishing locations
- observer coverage low during catch period used for OFL (1977-1981)