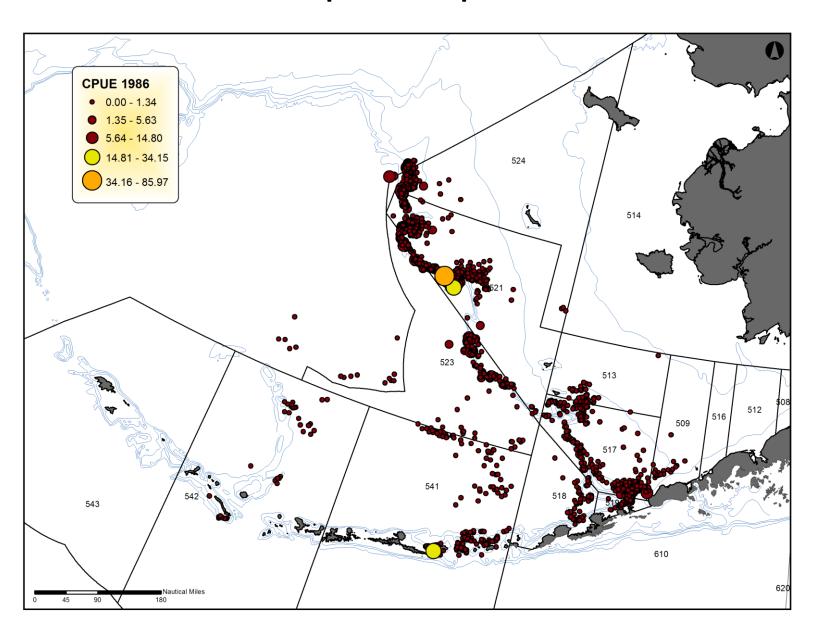

#### 2 ways of looking at effort

- vessel days
- CPUE
  - by vessel type
  - kg/minute
  - kg/haul
  - vessel CPUE weighted by effort (days) to get overall mean CPUE

#### area-specific CPUE by vessel type

# squid CPUE patterns