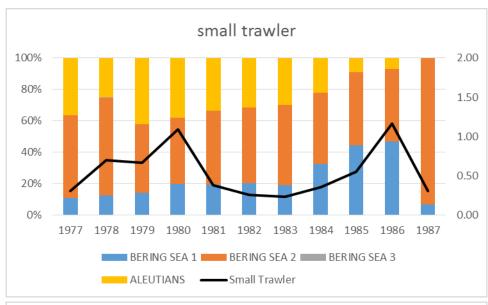

#### foreign BSAI squid catch by vessel type

#### foreign BSAI catch composition by vessel type

#### squid catch summary

- reduced catches after 1981 result from decreasing effort
- CPUE unrelated to total squid catch (mostly)
- causes of 1977-1981 patterns unclear but may be related to changes in within-area and between-area fishing locations
- observer coverage low during catch period used for OFL (1977-1981)