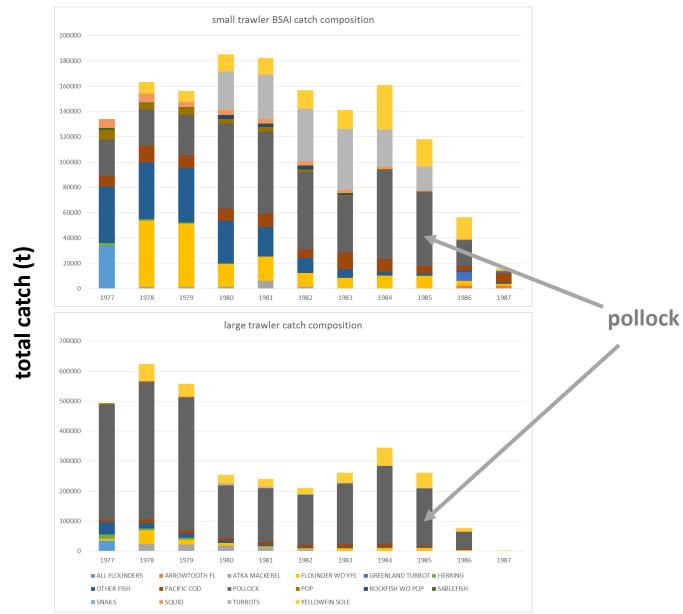

# squid issues 2016



**Joint Plan Team meetings September 2016** 

#### overview

- re: SSC comments regarding moving squid to EC
- squid catches 1977-1990
- environmental effects on squid

# squid complex: what do we mean by "squid"?



#### BSAI squid catch history (1977-1990) and OFLs



## foreign BSAI squid catch 1977-1990



## foreign BSAI squid catch by area



#### foreign BSAI squid catch by vessel type



#### foreign BSAI catch composition by vessel type



# foreign vessel observer coverage



#### 2 ways of looking at effort

- vessel days
- CPUE
  - by vessel type
  - kg/minute
  - kg/haul
  - vessel CPUE weighted by effort (days) to get overall mean CPUE

#### area-specific CPUE by vessel type













#### area-specific catch by vessel type





#### area-specific effort and CPUE





# squid CPUE patterns



# squid CPUE patterns



# squid CPUE patterns



## catch vs weighted mean CPUE



#### vessel days and total catch





#### squid catch summary

- reduced catches after 1981 result from decreasing effort
- CPUE unrelated to total squid catch (mostly)
- causes of 1977-1981 patterns unclear but may be related to changes in within-area and between-area fishing locations
- observer coverage low during catch period used for OFL