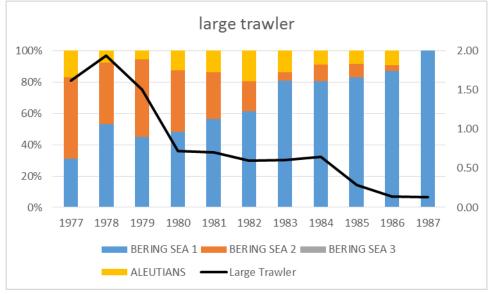

#### foreign BSAI squid catch by vessel type

#### foreign BSAI catch composition by vessel type

#### squid catch summary

- reduced catches after 1981 result from decreasing effort
- CPUE unrelated to total squid catch (mostly)
- causes of 1977-1981 patterns unclear but may be related to changes in within-area and between-area fishing locations
- observer coverage low during catch period used for OFL (1977-1981)